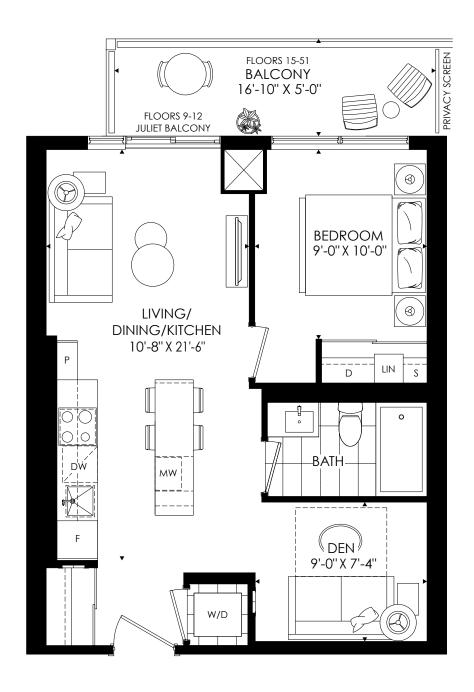

## THE SAINT

1 BEDROOM + DEN + 1 BATH INDOOR LIVING - 568 SQ. FT. • OUTDOOR LIVING - 78 SQ. FT. • TOTAL LIVING - 646 SQ. FT.

All plans, dimensions and specifications are subject to change without notice. Actual usable floor space may vary from the stated floor area. Column locations, window locations and size may vary and are subject to change without notice. Renderings are artists concept and will change if required by site conditions. Plans, specifications and materials are subject to availability, substitution, modification without notice at sole discretion of Minto Communities Inc. E. & O.E. 0919